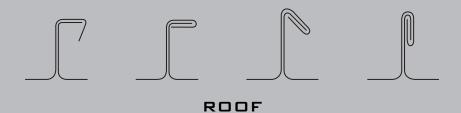

# FALZ SEAMER II STEPS

# FALZ SEAMER II STEPS

THE FALZ SEAMER HISTERS IS THE PERFECT HAND-HELD EQUIPMENT FOR PERFECT AND EFFORTLESS SEAMING OF SINGLE AND DOUBLE STANDING-SEAM.

THE FALZ SEAMER HISTERS IS USED FOR SEAMING OF SINGLE AND DOUBLE STANDING SEAM ON STRAIGHT AND CURVED PANELS (SEAMING HEIGHTS: 25/32/38MM). SUITA-BLE WITH SEVERAL MATERIAL: STAINLESS STEEL UP TO 0,5MM, COLORED COATED STEEL UP TO 0,8MM, COPPER, ZINC, ALU-MINIUM UP TO 0,8MM.

WEIGHT: 4,2 KG MAX. SHEET METAL THICKNESS: GALVANIZED STEEL: 0,8MM STAINLESS STEEL: 0,5MM ALUMINIUM, COPER, ZINC: 0,8MM

FACADE

ROOF