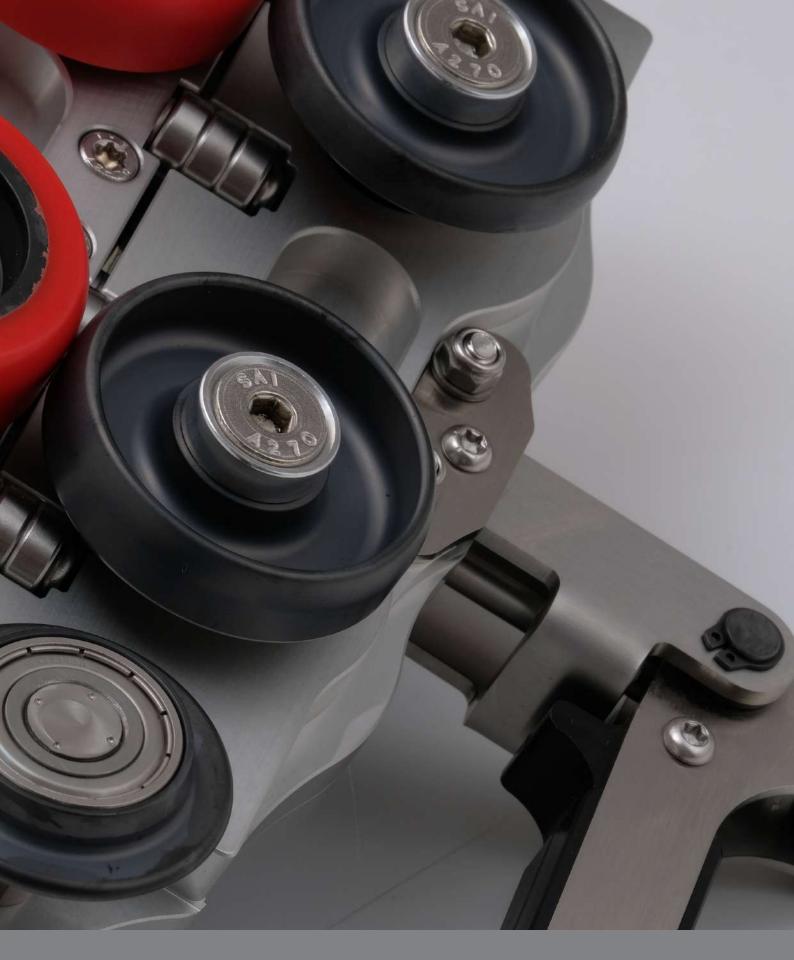

# PERFECT BENDER

- ▶ ALL MAIN OPERATING PARTS ARE MADE OF STAIN-LESS STEEL, FOR WORKING IN ANY WEATHER CONDI-TION AS WELL
- ▶ 16MM STAINLESS STEEL RODS WITH LASER-MARK-INGS
- ▶ BENDING-WHEEL IN ANGLE POSITION FOR BENDING MATERIAL TILL 100°
- ► SPACE BETWEEN AXLES CAN BE ADJUSTED DEPEND-ING ON THE THICKNESS OF THE MATERIALS FROM □,3-1 MM
- ► THE BENDING WHEEL PLACEMENT IS SPECIALLY designed at  $10^{\circ}$  angle to avoid material dam-AGING AND PAINT SCRATCHING WHEN BENDING THE SHEET.
- ► Possible to bend up to 90° without scratch-ING THE SURFACE OF MATERIAL
- ► EXCHANGEABLE 10° BENDING WHEEL WITH A RADIUS OF 0.7R TO L.5R
- ► THE 10° EXCHANGEABLE WHEEL WITH THE RADIUS OF 0.7R IS BETTER SUITED FOR BENDING METAL-STAINLESS STEEL, STEEL AND COPPER, WHILE THE BENDING WHEEL WITH RADIUS OF L.5R IS BETTER SUITED FOR ZING AND ALUMINUM.