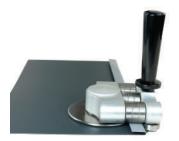

# DISC BENDER

BENDS FROM 90° TO 180° MAXIMUM BENDING HEIGHT 8-25 MM

BENDING CAPACITY: 0,8 MM