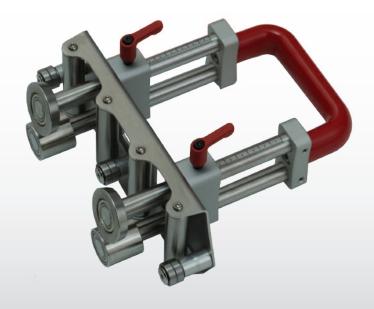

# DISC BENDER

BENDS FROM 90° TO 180° MAXIMUM BENDING HEIGHT 8-25 MM

BENDING CAPACITY: 0,8 MM