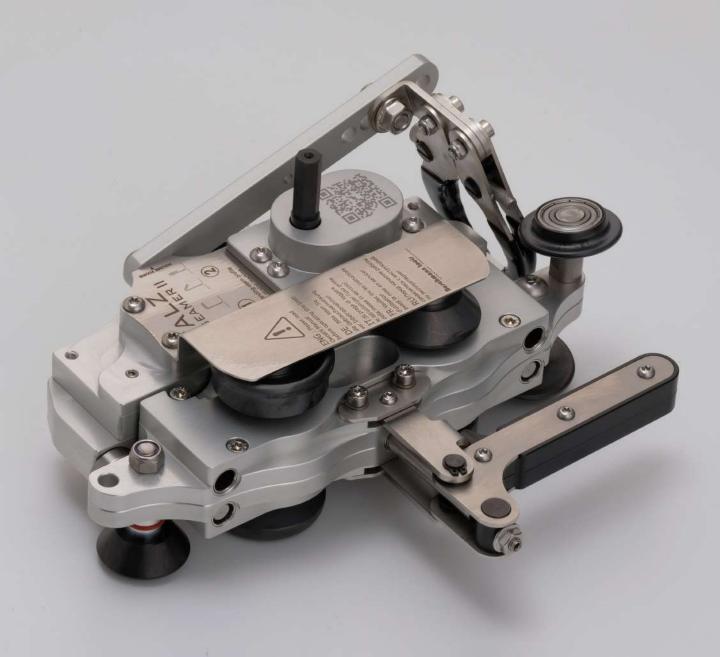

# FALZ SEAMER II STEPS

# FALZ SEAMER II STEPS

THE FALZ SEAMER HISTERS IS THE PERFECT HAND-HELD EQUIPMENT FOR PERFECT AND EFFORTLESS SEAMING OF SINGLE AND DOUBLE STANDING-SEAM.

THE FALZ SEAMER HISTERS IS USED FOR SEAMING OF SINGLE AND DOUBLE STANDING SEAM ON STRAIGHT AND CURVED PANELS (SEAMING HEIGHTS: 25/32/38MM). SUITA-BLE WITH SEVERAL MATERIAL: STAINLESS STEEL UP TO 0,5MM, COLORED COATED STEEL UP TO 0,8MM, COPPER, ZINC, ALU-MINIUM UP TO 0,8MM.

WEIGHT: 4,2 KG MAX. SHEET METAL THICKNESS: GALVANIZED STEEL: 0,8MM STAINLESS STEEL: 0,5MM ALUMINIUM, COPER, ZINC: 0,8MM

FACADE

ROOF