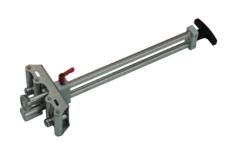

# PERFECT BENDER

- ▶ ALL MAIN OPERATING PARTS ARE MADE OF STAIN-LESS STEEL, FOR WORKING IN ANY WEATHER CONDI-TION AS WELL
- ▶ 16MM STAINLESS STEEL RODS WITH LASER-MARK-INGS
- ▶ BENDING-WHEEL IN ANGLE POSITION FOR BENDING MATERIAL TILL 100°
- ► SPACE BETWEEN AXLES CAN BE ADJUSTED DEPEND-ING ON THE THICKNESS OF THE MATERIALS FROM □,3-1 MM
- ► THE BENDING WHEEL PLACEMENT IS SPECIALLY designed at  $10^{\circ}$  angle to avoid material dam-AGING AND PAINT SCRATCHING WHEN BENDING THE SHEET.
- ► Possible to bend up to 90° without scratch-ING THE SURFACE OF MATERIAL
- ► EXCHANGEABLE 10° BENDING WHEEL WITH A RADIUS OF 0.7R TO L.5R
- ► THE 10° EXCHANGEABLE WHEEL WITH THE RADIUS OF 0.7R IS BETTER SUITED FOR BENDING METAL-STAINLESS STEEL, STEEL AND COPPER, WHILE THE BENDING WHEEL WITH RADIUS OF L.5R IS BETTER SUITED FOR ZING AND ALUMINUM.

# PERFECT BENDER LINE

#### PERFECT BENDER S-60

BENDING UP TO 100 ° INSERTION DEPTH FROM 5 - 60 MM MATERIAL THICKNESS UP TO 0.8 MM WEIGHT: 1.1KG

### PERFECT BENDER S-100

BENDING UP TO 100  $^{\circ}$ INSERTION DEPTH FROM 5 - 100 MM MATERIAL THICKNESS UP TO 0.8 MM WEIGHT: 1.3KG

#### PERFECT BENDER S-150

BENDING UP TO 100  $^{\circ}$ INSERTION DEPTH FROM 5 - 150 MM MATERIAL THICKNESS UP TO O.8 MM WEIGHT: 1.5KG

SKU#:10030