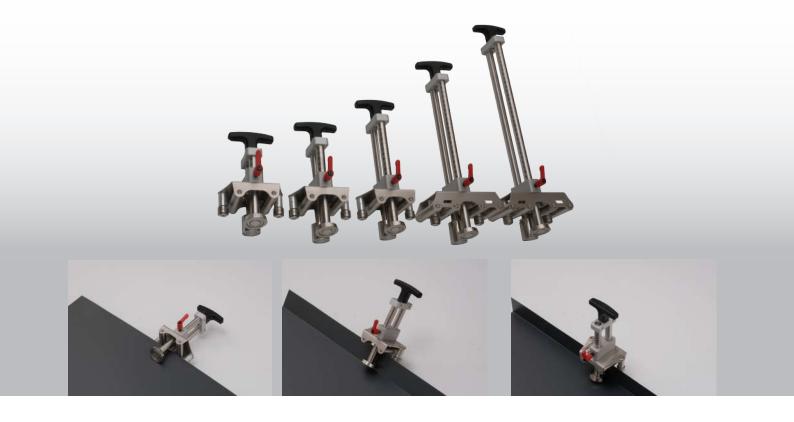

# PERFECT BENDER LINE

#### PERFECT BENDER S-60

BENDING UP TO 100 ° INSERTION DEPTH FROM 5 - 60 MM MATERIAL THICKNESS UP TO 0.8 MM WEIGHT: 1.1KG

### PERFECT BENDER S-100

BENDING UP TO 100  $^{\circ}$ INSERTION DEPTH FROM 5 - 100 MM MATERIAL THICKNESS UP TO 0.8 MM WEIGHT: 1.3KG

#### PERFECT BENDER S-150

BENDING UP TO 100  $^{\circ}$ INSERTION DEPTH FROM 5 - 150 MM MATERIAL THICKNESS UP TO O.8 MM WEIGHT: 1.5KG

SKU#:10030

#### PERFECT BENDER L-250

BENDING UP TO 100 ° INSERTION DEPTH FROM 5 - 250 MM MATERIAL THICKNESS UP TO 0.8 MM WEIGHT: 1.95KG

#### PERFECT BENDER L-350

BENDING UP TO 100  $^{\circ}$ INSERTION DEPTH FROM 5 - 350 MM MATERIAL THICKNESS UP TO 0.8 MM WEIGHT: 2.3KG

SKU#:10050

PERFECT BENDER XL-100

#### PERFECT BENDER XL-100

BENDING UP TO 100 ° INSERTION DEPTH FROM 5 - 100 MM MATERIAL THICKNESS UP TO 0.8 MM WEIGHT: 2.45KG

SKU#:10070

#### PERFECT BENDER XL-250

BENDING UP TO 100  $^{\circ}$ INSERTION DEPTH FROM 5 - 250 MM MATERIAL THICKNESS UP TO 0.8 MM WEIGHT: 3.9KG

SKU#:10090

#### PERFECT BENDER XL-150

BENDING UP TO 100 ° INSERTION DEPTH FROM 5 - 150 MM MATERIAL THICKNESS UP TO 0.8 MM WEIGHT: 2.7KG

SKU#:10080

#### PERFECT BENDER XL-350

BENDING UP TO 100  $^{\circ}$ INSERTION DEPTH FROM 5 - 350 MM MATERIAL THICKNESS UP TO O.8 MM WEIGHT: 4.5KG

SKU#:10100