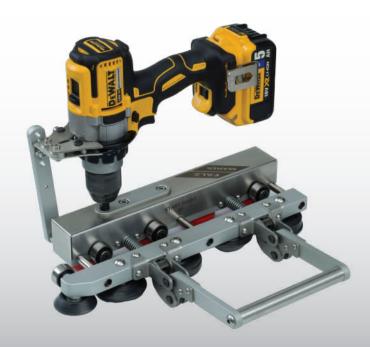

DEPTH FROM 5 - 350 MM MATERIAL THICKNESS UP TO O.8 MM WEIGHT: 4.5KG

SKU#:10100



# DISC BENDER









BENDS FROM 90° TO 180° MAXIMUM BENDING HEIGHT 8-25 MM

BENDING CAPACITY: 0,8 MM

# FALZ SEAMER II STEPS



# FALZ SEAMER II STEPS



THE FALZ SEAMER HISTERS IS THE PERFECT HAND-HELD EQUIPMENT FOR PERFECT AND EFFORTLESS SEAMING OF SINGLE AND DOUBLE STANDING-SEAM.

THE FALZ SEAMER HISTERS IS USED FOR SEAMING OF SINGLE AND DOUBLE STANDING SEAM ON STRAIGHT AND CURVED PANELS (SEAMING HEIGHTS: 25/32/38MM). SUITA-BLE WITH SEVERAL MATERIAL: STAINLESS STEEL UP TO 0,5MM, COLORED COATED STEEL UP TO 0,8MM, COPPER, ZINC, ALU-MINIUM UP TO 0,8MM.

WEIGHT: 4,2 KG MAX. SHEET METAL THICKNESS: GALVANIZED STEEL: 0,8MM STAINLESS STEEL: 0,5MM ALUMINIUM, COPER, ZINC: 0,8MM





FACADE

ROOF

# FALZ SEAMER



THE FALZ SEAMER IS THE PERFECT HAND-HELD EQUIPMENT FOR PERFECT AND EFFORTLESS SEAMING OF SINGLE AND DOUBLE STANDING-SEAM IN ONE OPERATION.

THE FALZ SEAMER IS USED FOR SEAMING OF SINGLE AND DOUBLE STANDING SEAM ON STRAIGHT PANELS (SEAMING HEIGHTS: 25/32/38MM). SUITABLE WITH SEVERAL MATERIAL: STAINLESS STEEL UP TO 0,5MM, COLORED COATED STEEL UP TO O,8MM, COPPER, ZINC, ALUMINIUM ∪Р ТО О,8мм.

#### TECHNICAL DATA:

WEIGHT: 5,1 KG MAX. SHEET METAL THICKNESS: GALVANIZED STEEL: 0,8MM STAINLESS STEEL: 0,5MM ALUMINIUM, COPER, ZINC: 0,8MM



# FALZ CUTTER





FALZ CUTTER IS THE PERFECT HAND-HELD EQUIP-MENT FOR EFFORTLESS DISSECTION OF DOU-BLE-LOCKED STANDING SEAM METAL ROOF.

FALZ CUTTER IS INTENDED FOR DOUBLE-LOCKED STANDING SEAM METAL ROOF DISMANTLING, IT DIS-SECTS DOUBLE-LOCKED STANDING SEAM