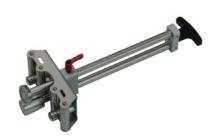

#### POCKET BENDER

BENDING UP TO 100 ° INSERTION DEPTH FROM 20 - 50 MM MATERIAL THICKNESS UP TO 0.8 MM WEIGHT: 0.8KG

#### SKU#:10210