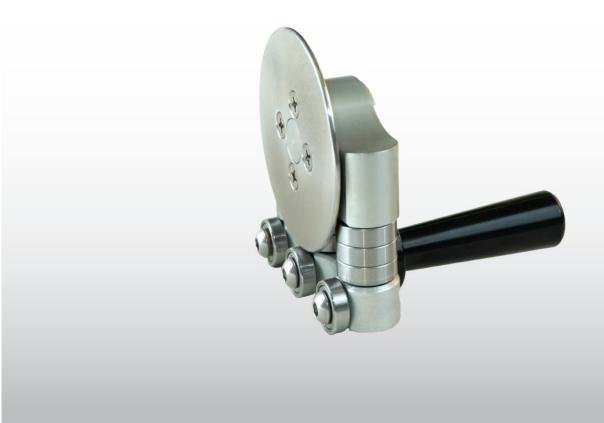

# DISC BENDER

BENDS FROM 90° TO 180° MAXIMUM BENDING HEIGHT 8-25 MM

BENDING CAPACITY: 0,8 MM