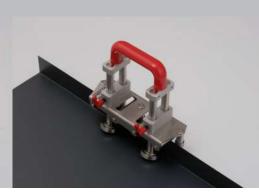

# PERFECT BENDER

- ▶ ALL MAIN OPERATING PARTS ARE MADE OF STAIN-LESS STEEL, FOR WORKING IN ANY WEATHER CONDI-TION AS WELL
- ▶ 16MM STAINLESS STEEL RODS WITH LASER-MARK-INGS
- ▶ BENDING-WHEEL IN ANGLE POSITION FOR BENDING MATERIAL TILL 100°
- ► SPACE BETWEEN AXLES CAN BE ADJUSTED DEPEND-ING ON THE THICKNESS OF THE MATERIALS FROM □,3-1 MM
- ► THE BENDING WHEEL PLACEMENT IS SPECIALLY designed at  $10^{\circ}$  angle to avoid material dam-AGING AND PAINT SCRATCHING WHEN BENDING THE SHEET.
- ► Possible to bend up to 90° without scratch-ING THE SURFACE OF MATERIAL
- ► EXCHANGEABLE 10° BENDING WHEEL WITH A RADIUS OF 0.7R TO L.5R
- ► THE 10° EXCHANGEABLE WHEEL WITH THE RADIUS OF 0.7R IS BETTER SUITED FOR BENDING METAL-STAINLESS STEEL, STEEL AND COPPER, WHILE THE BENDING WHEEL WITH RADIUS OF L.5R IS BETTER SUITED FOR ZING AND ALUMINUM.

# PERFECT BENDER LINE