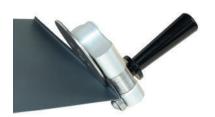

# DISC BENDER

BENDS FROM 90° TO 180° MAXIMUM BENDING HEIGHT 8-25 MM

BENDING CAPACITY: 0,8 MM