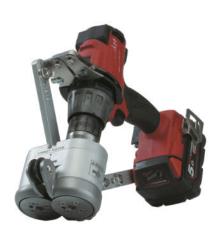

# FALZ SEAMER

THE FALZ SEAMER IS THE PERFECT HAND-HELD EQUIPMENT FOR PERFECT AND EFFORTLESS SEAMING OF SINGLE AND DOUBLE STANDING-SEAM IN ONE OPERATION.

THE FALZ SEAMER IS USED FOR SEAMING OF SINGLE AND DOUBLE STANDING SEAM ON STRAIGHT PANELS (SEAMING HEIGHTS: 25/32/38MM). SUITABLE WITH SEVERAL MATERIAL: STAINLESS STEEL UP TO 0,5MM, COLORED COATED STEEL UP TO O,8MM, COPPER, ZINC, ALUMINIUM ∪Р ТО О,8мм.

#### TECHNICAL DATA:

WEIGHT: 5,1 KG MAX. SHEET METAL THICKNESS: GALVANIZED STEEL: 0,8MM STAINLESS STEEL: 0,5MM ALUMINIUM, COPER, ZINC: 0,8MM