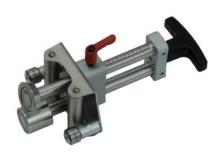

# PERFECT BENDER

- ▶ ALL MAIN OPERATING PARTS ARE MADE OF STAIN-LESS STEEL, FOR WORKING IN ANY WEATHER CONDI-TION AS WELL
- ▶ 16MM STAINLESS STEEL RODS WITH LASER-MARK-INGS
- ▶ BENDING-WHEEL IN ANGLE POSITION FOR BENDING MATERIAL TILL 100°
- ► SPACE BETWEEN AXLES CAN BE ADJUSTED DEPEND-ING ON THE THICKNESS OF THE MATERIALS FROM □,3-1 MM
- ► THE BENDING WHEEL PLACEMENT IS SPECIALLY designed at  $10^{\circ}$  angle to avoid material dam-AGING AND PAINT SCRATCHING WHEN BENDING THE SHEET.
- ► Possible to bend up to 90° without scratch-ING THE SURFACE OF MATERIAL
- ► EXCHANGEABLE 10° BENDING WHEEL WITH A RADIUS OF 0.7R TO L.5R
- ► THE 10° EXCHANGEABLE WHEEL WITH THE RADIUS OF 0.7R IS BETTER SUITED FOR BENDING METAL-STAINLESS STEEL, STEEL AND COPPER, WHILE THE BENDING WHEEL WITH RADIUS OF L.5R IS BETTER SUITED FOR ZING AND ALUMINUM.

# PERFECT BENDER LINE

#### PERFECT BENDER S-60

BENDING UP TO 100 ° INSERTION DEPTH FROM 5 - 60 MM MATERIAL THICKNESS UP TO 0.8 MM WEIGHT: 1.1KG

### PERFECT BENDER S-100

BENDING UP TO 100  $^{\circ}$ INSERTION DEPTH FROM 5 - 100 MM MATERIAL THICKNESS UP TO 0.8 MM WEIGHT: 1.3KG

#### PERFECT BENDER S-150

BENDING UP TO 100  $^{\circ}$ INSERTION DEPTH FROM 5 - 150 MM MATERIAL THICKNESS UP TO O.8 MM WEIGHT: 1.5KG

SKU#:10030