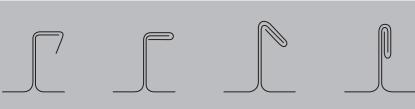

# PERFECT BENDER

- ▶ ALL MAIN OPERATING PARTS ARE MADE OF STAIN-LESS STEEL, FOR WORKING IN ANY WEATHER CONDI-TION AS WELL
- ▶ 16MM STAINLESS STEEL RODS WITH LASER-MARK-INGS
- ▶ BENDING-WHEEL IN ANGLE POSITION FOR BENDING MATERIAL TILL 100°
- ► SPACE BETWEEN AXLES CAN BE ADJUSTED DEPEND-ING ON THE THICKNESS OF THE MATERIALS FROM □,3-1 MM
- ► THE BENDING WHEEL PLACEMENT IS SPECIALLY designed at  $10^{\circ}$  angle to avoid material dam-AGING AND PAINT SCRATCHING WHEN BENDING THE SHEET.
- ► Possible to bend up to 90° without scratch-ING THE SURFACE OF MATERIAL
- ► EXCHANGEABLE 10° BENDING WHEEL WITH A RADIUS OF 0.7R TO L.5R
- ► THE 10° EXCHANGEABLE WHEEL WITH THE RADIUS OF 0.7R IS BETTER SUITED FOR BENDING METAL-STAINLESS STEEL, STEEL AND COPPER, WHILE THE BENDING WHEEL WITH RADIUS OF L.5R IS BETTER SUITED FOR ZING AND ALUMINUM.