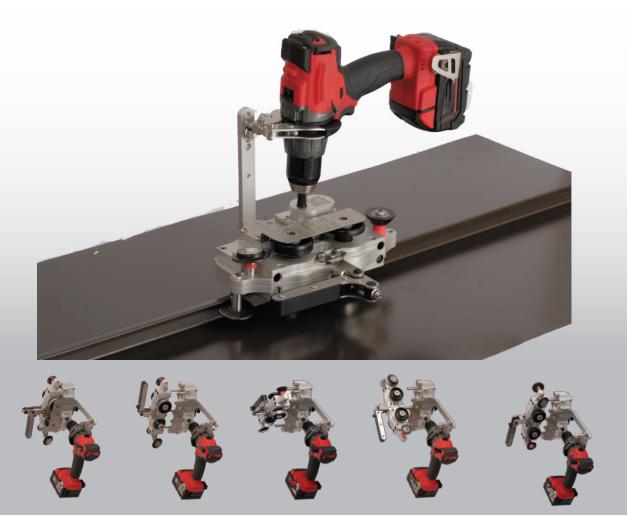

# PERFECT BENDER

- ▶ ALL MAIN OPERATING PARTS ARE MADE OF STAIN-LESS STEEL, FOR WORKING IN ANY WEATHER CONDI-TION AS WELL
- ▶ 16MM STAINLESS STEEL RODS WITH LASER-MARK-INGS
- ▶ BENDING-WHEEL IN ANGLE POSITION FOR BENDING MATERIAL TILL 100°
- ► SPACE BETWEEN AXLES CAN BE ADJUSTED DEPEND-ING ON THE THICKNESS OF THE MATERIALS FROM □,3-1 MM
- ► THE BENDING WHEEL PLACEMENT IS SPECIALLY designed at  $10^{\circ}$  angle to avoid material dam-AGING AND PAINT SCRATCHING WHEN BENDING THE SHEET.
- ► Possible to bend up to 90° without scratch-ING THE SURFACE OF MATERIAL
- ► EXCHANGEABLE 10° BENDING WHEEL WITH A RADIUS OF 0.7R TO L.5R
- ► THE 10° EXCHANGEABLE WHEEL WITH THE RADIUS OF 0.7R IS BETTER SUITED FOR BENDING METAL-STAINLESS STEEL, STEEL AND COPPER, WHILE THE BENDING WHEEL WITH RADIUS OF L.5R IS BETTER SUITED FOR ZING AND ALUMINUM.

# PERFECT BENDER LINE