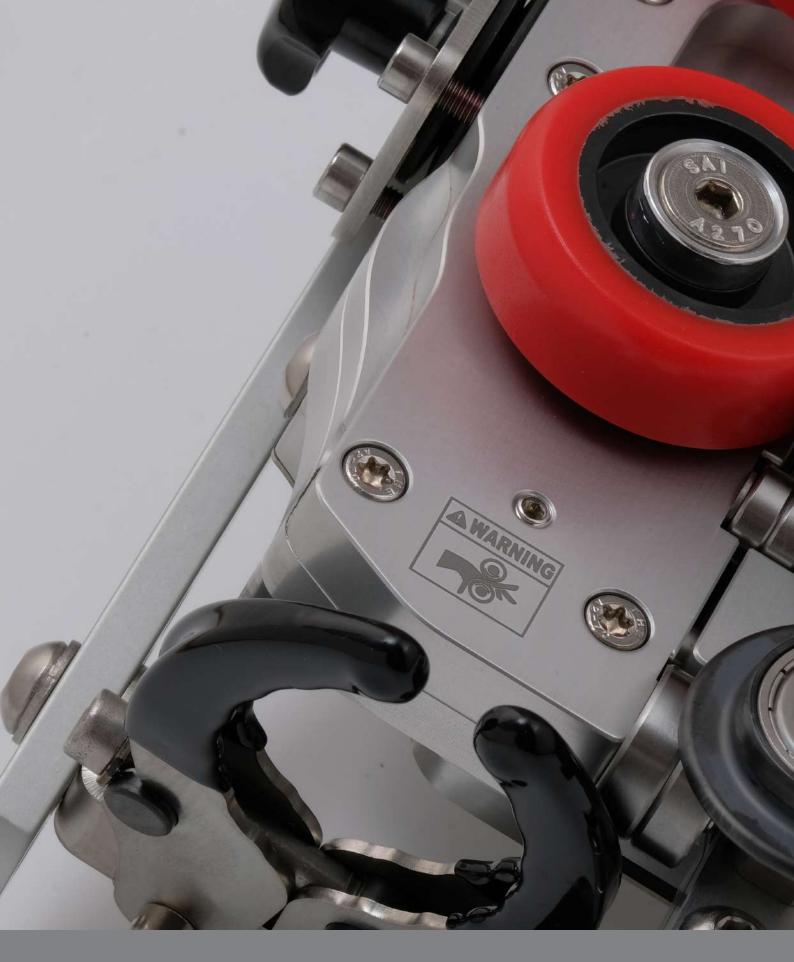

# PERFECT BENDER

- ▶ ALL MAIN OPERATING PARTS ARE MADE OF STAIN-LESS STEEL, FOR WORKING IN ANY WEATHER CONDI-TION AS WELL
- ▶ 16MM STAINLESS STEEL RODS WITH LASER-MARK-INGS
- ▶ BENDING-WHEEL IN ANGLE POSITION FOR BENDING MATERIAL TILL 100°
- ► SPACE BETWEEN AXLES CAN BE ADJUSTED DEPEND-ING ON THE THICKNESS OF THE MATERIALS FROM □,3-1 MM
- ► THE BENDING WHEEL PLACEMENT IS SPECIALLY designed at  $10^{\circ}$  angle to avoid material dam-AGING AND PAINT SCRATCHING WHEN BENDING THE SHEET.
- ► Possible to bend up to 90° without scratch-ING THE SURFACE OF MATERIAL
- ► EXCHANGEABLE 10° BENDING WHEEL WITH A RADIUS OF 0.7R TO L.5R
- ► THE 10° EXCHANGEABLE WHEEL WITH THE RADIUS OF 0.7R IS BETTER SUITED FOR BENDING METAL-STAINLESS STEEL, STEEL AND COPPER, WHILE THE BENDING WHEEL WITH RADIUS OF L.5R IS BETTER SUITED FOR ZING AND ALUMINUM.

# PERFECT BENDER LINE