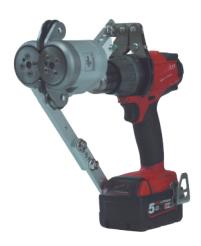

# FALZ SEAMER

THE FALZ SEAMER IS THE PERFECT HAND-HELD EQUIPMENT FOR PERFECT AND EFFORTLESS SEAMING OF SINGLE AND DOUBLE STANDING-SEAM IN ONE OPERATION.

THE FALZ SEAMER IS USED FOR SEAMING OF SINGLE AND DOUBLE STANDING SEAM ON STRAIGHT PANELS (SEAMING HEIGHTS: 25/32/38MM). SUITABLE WITH SEVERAL MATERIAL: STAINLESS STEEL UP TO 0,5MM, COLORED COATED STEEL UP TO O,8MM, COPPER, ZINC, ALUMINIUM ∪Р ТО О,8мм.

#### TECHNICAL DATA:

WEIGHT: 5,1 KG MAX. SHEET METAL THICKNESS: GALVANIZED STEEL: 0,8MM STAINLESS STEEL: 0,5MM ALUMINIUM, COPER, ZINC: 0,8MM