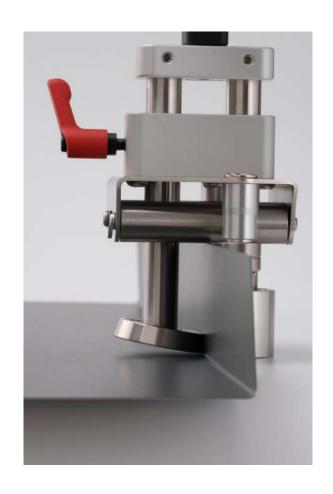

# PERFECT BENDER

- ▶ ALL MAIN OPERATING PARTS ARE MADE OF STAIN-LESS STEEL, FOR WORKING IN ANY WEATHER CONDI-TION AS WELL
- ▶ 16MM STAINLESS STEEL RODS WITH LASER-MARK-INGS
- ▶ BENDING-WHEEL IN ANGLE POSITION FOR BENDING MATERIAL TILL 100°
- ► SPACE BETWEEN AXLES CAN BE ADJUSTED DEPEND-ING ON THE THICKNESS OF THE MATERIALS FROM □,3-1 MM
- ► THE BENDING WHEEL PLACEMENT IS SPECIALLY designed at  $10^{\circ}$  angle to avoid material dam-AGING AND PAINT SCRATCHING WHEN BENDING THE SHEET.
- ► Possible to bend up to 90° without scratch-ING THE SURFACE OF MATERIAL
- ► EXCHANGEABLE 10° BENDING WHEEL WITH A RADIUS OF 0.7R TO L.5R
- ► THE 10° EXCHANGEABLE WHEEL WITH THE RADIUS OF 0.7R IS BETTER SUITED FOR BENDING METAL-STAINLESS STEEL, STEEL AND COPPER, WHILE THE BENDING WHEEL WITH RADIUS OF L.5R IS BETTER SUITED FOR ZING AND ALUMINUM.