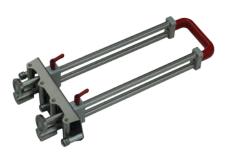

# PERFECT BENDER LINE

#### PERFECT BENDER S-60

BENDING UP TO 100 ° INSERTION DEPTH FROM 5 - 60 MM MATERIAL THICKNESS UP TO 0.8 MM WEIGHT: 1.1KG

### PERFECT BENDER S-100

BENDING UP TO 100  $^{\circ}$ INSERTION DEPTH FROM 5 - 100 MM MATERIAL THICKNESS UP TO 0.8 MM WEIGHT: 1.3KG

#### PERFECT BENDER S-150

BENDING UP TO 100  $^{\circ}$ INSERTION DEPTH FROM 5 - 150 MM MATERIAL THICKNESS UP TO O.8 MM WEIGHT: 1.5KG

SKU#:10030

#### PERFECT BENDER L-250

BENDING UP TO 100 ° INSERTION DEPTH FROM 5 - 250 MM MATERIAL THICKNESS UP TO 0.8 MM WEIGHT: 1.95KG

#### PERFECT BENDER L-350

BENDING UP TO 100  $^{\circ}$ INSERTION DEPTH FROM 5 - 350 MM MATERIAL THICKNESS UP TO 0.8 MM WEIGHT: 2.3KG

SKU#:10050

PERFECT BENDER XL-100

#### PERFECT BENDER XL-100

BENDING UP TO 100 ° INSERTION DEPTH FROM 5 - 100 MM MATERIAL THICKNESS UP TO 0.8 MM WEIGHT: 2.45KG

SKU#:10070

#### PERFECT BENDER XL-250

BENDING UP TO 100  $^{\circ}$ INSERTION DEPTH FROM 5 - 250 MM MATERIAL THICKNESS UP TO 0.8 MM WEIGHT: 3.9KG

SKU#:10090

#### PERFECT BENDER XL-150

BENDING UP TO 100 ° INSERTION DEPTH FROM 5 - 150 MM MATERIAL THICKNESS UP TO 0.8 MM WEIGHT: 2.7KG

SKU#:10080

#### PERFECT BENDER XL-350

BENDING UP TO 100  $^{\circ}$ INSERTION DEPTH FROM 5 - 350 MM MATERIAL THICKNESS UP TO O.8 MM WEIGHT: 4.5KG

SKU#:10100