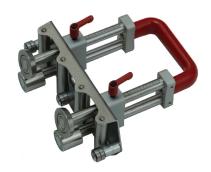

# PERFECT BENDER LINE

# PERFECT BENDER

- ▶ ALL MAIN OPERATING PARTS ARE MADE OF STAIN-LESS STEEL, FOR WORKING IN ANY WEATHER CONDI-TION AS WELL
- ▶ 16MM STAINLESS STEEL RODS WITH LASER-MARK-INGS
- ▶ BENDING-WHEEL IN ANGLE POSITION FOR BENDING MATERIAL TILL 100°
- ► SPACE BETWEEN AXLES CAN BE ADJUSTED DEPEND-ING ON THE THICKNESS OF THE MATERIALS FROM □,3-1 MM
- ► THE BENDING WHEEL PLACEMENT IS SPECIALLY designed at  $10^{\circ}$  angle to avoid material dam-AGING AND PAINT SCRATCHING WHEN BENDING THE SHEET.
- ► Possible to bend up to 90° without scratch-ING THE SURFACE OF MATERIAL
- ► EXCHANGEABLE 10° BENDING WHEEL WITH A RADIUS OF 0.7R TO L.5R
- ► THE 10° EXCHANGEABLE WHEEL WITH THE RADIUS OF 0.7R IS BETTER SUITED FOR BENDING METAL-STAINLESS STEEL, STEEL AND COPPER, WHILE THE BENDING WHEEL WITH RADIUS OF L.5R IS BETTER SUITED FOR ZING AND ALUMINUM.