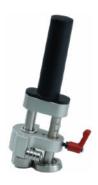

# DISC BENDER

BENDS FROM 90° TO 180° MAXIMUM BENDING HEIGHT 8-25 MM

BENDING CAPACITY: 0,8 MM