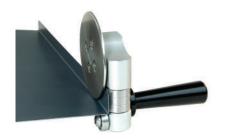

# DISC BENDER

BENDS FROM 90° TO 180° MAXIMUM BENDING HEIGHT 8-25 MM

BENDING CAPACITY: 0,8 MM