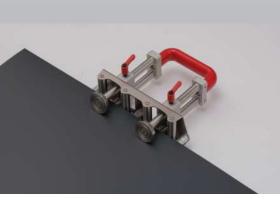

# DISC BENDER

BENDS FROM 90° TO 180° MAXIMUM BENDING HEIGHT 8-25 MM

BENDING CAPACITY: 0,8 MM