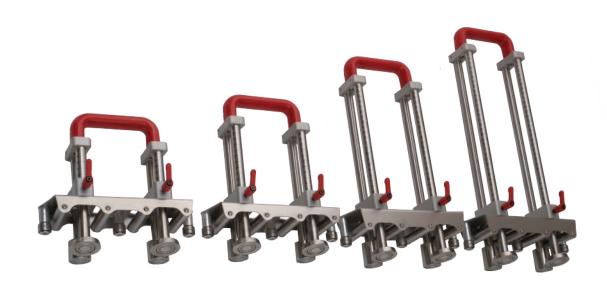

# PERFECT BENDER LINE

#### PERFECT BENDER S-60

BENDING UP TO 100 ° INSERTION DEPTH FROM 5 - 60 MM MATERIAL THICKNESS UP TO 0.8 MM WEIGHT: 1.1KG

### PERFECT BENDER S-100

BENDING UP TO 100  $^{\circ}$ INSERTION DEPTH FROM 5 - 100 MM MATERIAL THICKNESS UP TO 0.8 MM WEIGHT: 1.3KG

#### PERFECT BENDER S-150

BENDING UP TO 100  $^{\circ}$ INSERTION DEPTH FROM 5 - 150 MM MATERIAL THICKNESS UP TO O.8 MM WEIGHT: 1.5KG

SKU#:10030

#### PERFECT BENDER L-250

BENDING UP TO 100 ° INSERTION DEPTH FROM 5 - 250 MM MATERIAL THICKNESS UP TO 0.8 MM WEIGHT: 1.95KG

#### PERFECT BENDER L-350

BENDING UP TO 100  $^{\circ}$ INSERTION DEPTH FROM 5 - 350 MM MATERIAL THICKNESS UP TO 0.8 MM WEIGHT: 2.3KG

SKU#:10050

PERFECT BENDER XL-100

#### PERFECT BENDER XL-100

BENDING UP TO 100 ° INSERTION DEPTH FROM 5 - 100 MM MATERIAL THICKNESS UP TO 0.8 MM WEIGHT: 2.45KG

SKU#:10070

#### PERFECT BENDER XL-250

BENDING UP TO 100  $^{\circ}$ INSERTION DEPTH FROM 5 - 250 MM MATERIAL THICKNESS UP TO 0.8 MM WEIGHT: 3.9KG

SKU#:10090

#### PERFECT BENDER XL-150

BENDING UP TO 100 ° INSERTION DEPTH FROM 5 - 150 MM MATERIAL THICKNESS UP TO 0.8 MM WEIGHT: 2.7KG

SKU#:10080

#### PERFECT BENDER XL-350

BENDING UP TO 100  $^{\circ}$ INSERTION DEPTH FROM 5 - 350 MM MATERIAL THICKNESS UP TO O.8 MM WEIGHT: 4.5KG

SKU#:10100