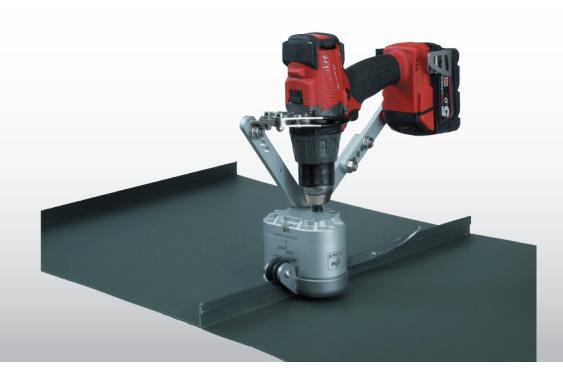

# FALZ SEAMER II STEPS

THE FALZ SEAMER HISTERS IS THE PERFECT HAND-HELD EQUIPMENT FOR PERFECT AND EFFORTLESS SEAMING OF SINGLE AND DOUBLE STANDING-SEAM.

THE FALZ SEAMER HISTERS IS USED FOR SEAMING OF SINGLE AND DOUBLE STANDING SEAM ON STRAIGHT AND CURVED PANELS (SEAMING HEIGHTS: 25/32/38MM). SUITA-BLE WITH SEVERAL MATERIAL: STAINLESS STEEL UP TO 0,5MM, COLORED COATED STEEL UP TO 0,8MM, COPPER, ZINC, ALU-MINIUM UP TO 0,8MM.

WEIGHT: 4,2 KG MAX. SHEET METAL THICKNESS: GALVANIZED STEEL: 0,8MM STAINLESS STEEL: 0,5MM ALUMINIUM, COPER, ZINC: 0,8MM

FACADE

ROOF