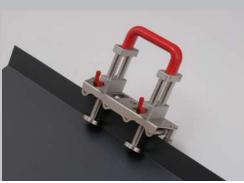

# DISC BENDER

BENDS FROM 90° TO 180° MAXIMUM BENDING HEIGHT 8-25 MM

BENDING CAPACITY: 0,8 MM