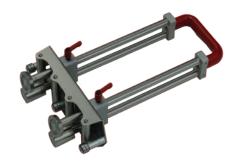

# PERFECT BENDER LINE

# PERFECT BENDER

- ▶ ALL MAIN OPERATING PARTS ARE MADE OF STAIN-LESS STEEL, FOR WORKING IN ANY WEATHER CONDI-TION AS WELL
- ▶ 16MM STAINLESS STEEL RODS WITH LASER-MARK-INGS
- ▶ BENDING-WHEEL IN ANGLE POSITION FOR BENDING MATERIAL TILL 100°
- ► SPACE BETWEEN AXLES CAN BE ADJUSTED DEPEND-ING ON THE THICKNESS OF THE MATERIALS FROM □,3-1 MM
- ► THE BENDING WHEEL PLACEMENT IS SPECIALLY designed at  $10^{\circ}$  angle to avoid material dam-AGING AND PAINT SCRATCHING WHEN BENDING THE SHEET.
- ► Possible to bend up to 90° without scratch-ING THE SURFACE OF MATERIAL
- ► EXCHANGEABLE 10° BENDING WHEEL WITH A RADIUS OF 0.7R TO L.5R
- ► THE 10° EXCHANGEABLE WHEEL WITH THE RADIUS OF 0.7R IS BETTER SUITED FOR BENDING METAL-STAINLESS STEEL, STEEL AND COPPER, WHILE THE BENDING WHEEL WITH RADIUS OF L.5R IS BETTER SUITED FOR ZING AND ALUMINUM.