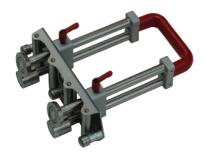

# PERFECT BENDER

- ▶ ALL MAIN OPERATING PARTS ARE MADE OF STAIN-LESS STEEL, FOR WORKING IN ANY WEATHER CONDI-TION AS WELL
- ▶ 16MM STAINLESS STEEL RODS WITH LASER-MARK-INGS
- ▶ BENDING-WHEEL IN ANGLE POSITION FOR BENDING MATERIAL TILL 100°
- ► SPACE BETWEEN AXLES CAN BE ADJUSTED DEPEND-ING ON THE THICKNESS OF THE MATERIALS FROM □,3-1 MM
- ► THE BENDING WHEEL PLACEMENT IS SPECIALLY designed at  $10^{\circ}$  angle to avoid material dam-AGING AND PAINT SCRATCHING WHEN BENDING THE SHEET.
- ► Possible to bend up to 90° without scratch-ING THE SURFACE OF MATERIAL
- ► EXCHANGEABLE 10° BENDING WHEEL WITH A RADIUS OF 0.7R TO L.5R
- ► THE 10° EXCHANGEABLE WHEEL WITH THE RADIUS OF 0.7R IS BETTER SUITED FOR BENDING METAL-STAINLESS STEEL, STEEL AND COPPER, WHILE THE BENDING WHEEL WITH RADIUS OF L.5R IS BETTER SUITED FOR ZING AND ALUMINUM.

# PERFECT BENDER LINE