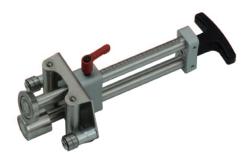

#### PERFECT BENDER L-250

BENDING UP TO 100 ° INSERTION DEPTH FROM 5 - 250 MM MATERIAL THICKNESS UP TO 0.8 MM WEIGHT: 1.95KG

#### PERFECT BENDER L-350

BENDING UP TO 100  $^{\circ}$ INSERTION DEPTH FROM 5 - 350 MM MATERIAL THICKNESS UP TO 0.8 MM WEIGHT: 2.3KG

SKU#:10050

PERFECT BENDER XL-100

#### PERFECT BENDER XL-100

BENDING UP TO 100 ° INSERTION DEPTH FROM 5 - 100 MM MATERIAL THICKNESS UP TO 0.8 MM WEIGHT: 2.45KG

SKU#:10070

#### PERFECT BENDER XL-250

BENDING UP TO 100  $^{\circ}$ INSERTION DEPTH FROM 5 - 250 MM MATERIAL THICKNESS UP TO 0.8 MM WEIGHT: 3.9KG

SKU#:10090

#### PERFECT BENDER XL-150

BENDING UP TO 100 ° INSERTION DEPTH FROM 5 - 150 MM MATERIAL THICKNESS UP TO 0.8 MM WEIGHT: 2.7KG

SKU#:10080

#### PERFECT BENDER XL-350

BENDING UP TO 100  $^{\circ}$ INSERTION DEPTH FROM 5 - 350 MM MATERIAL THICKNESS UP TO O.8 MM WEIGHT: 4.5KG

SKU#:10100